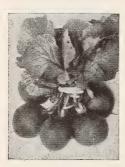

## PANSY PLANTS—Ready Oct. 15th

SWISS GIANT PANSY MIXED—A super strain with gigantic blooms in rich and beautiful colors. To obtain the very largest size Pansy blooms, they should be transplanted twice. They require at least morning sun, a great deal of fertilizer and a well drained soil. Strong plants from seed beds. 100 for \$2.00 postpaid. 1,000 for \$14.00, not prepaid.